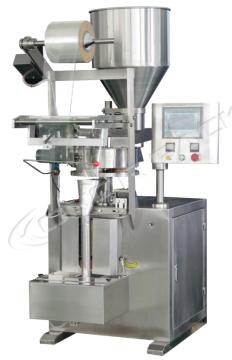

## **Semi-automatic Granule Packing Machine**

**Volumetric Cup Dosing System** 

#### **Applications:**

Integrated with volumetric cup dosing system, VFH-G series packing machine can complete the measure, make bags, filling, sealing and output for various materials. The VFH6 series have the automatic counting function. It is suitable for sugar, rice, tea, potato chips, ground coffee, snack food and other granular food & non-food products.

### **Principal Features:**

- > PLC & touch screen control, program is more flexible, specially customized for you.
- More safety guard and prevent wrong operation from injured.
- ➤ More Intelligent, do not waste the film and with counting function.
- All Products contacts are made of stainless steel SS304 or food grade plastic.
- Various types of heating sealable laminated films and Monolayer Polyethylene Film can be run on the machine.