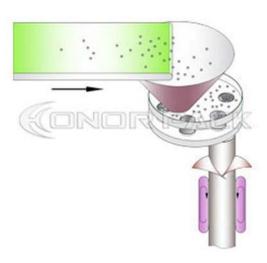

## **Semi-automatic Granule Packing Machine**

**Volumetric Cup Dosing System** 

#### **Applications:**

Integrated with volumetric cup dosing system, VFH-G series packing machine can complete the measure, make bags, filling, sealing and output for various materials. The VFH6 series have the automatic counting function. It is suitable for sugar, rice, tea, potato chips, ground coffee, snack food and other granular food & non-food products.

### **Technical Specification:**

| Model                    | VFH6-G320                                                                                                        |
|--------------------------|------------------------------------------------------------------------------------------------------------------|
| Bag Styles               | Pillow Bag                                                                                                       |
| Bag Width                | 30 to 140mm<br>(1.18 to 5.31")                                                                                   |
| Bag Length               | 30 to 180/210mm<br>(1.18 to 7'')                                                                                 |
| Product Characteristic   | Granules                                                                                                         |
| Dosing system Compatible | Volumetric Cup                                                                                                   |
| Filling Range            | 1-20ml;20-90ml;22-220ml;200-800ml(only for G420) by Option                                                       |
| Running Motion           | Intermittent                                                                                                     |
| Working Efficiency       | 40-80bags/min                                                                                                    |
| Control by               | PLC & touch screen control                                                                                       |
| Date Coding Can Be       | Hot Stamping Coder                                                                                               |
| Options Available        | Perforation, SS Frame, Gas Flushing, Hot Stamping Coder, Strip Bags                                              |
| Film & Reel              | 0.04-0.12mm (30-120mic.) Real Max.Dia.400mm(15.75") Real Core Dia.75mm (2.95")<br>Max. Reel Width 300mm (11.81") |
| Power & Voltage          | 1.35KW, AC220V/50Hz                                                                                              |
| Dimensions               | 650*850*1650mm<br>(25.59*33.46*64.96")                                                                           |
| Machine Weight           | 250kg                                                                                                            |