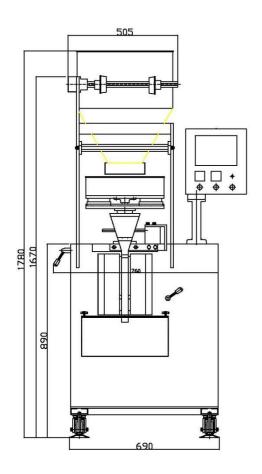

#### **Machine Dimension:**

### **Technical Specification:**

| Model                    | VFH6-G320                                                                                                        |
|--------------------------|------------------------------------------------------------------------------------------------------------------|
| Bag Styles               | Pillow Bag                                                                                                       |
| Bag Width                | 30 to 140mm<br>(1.18 to 5.31")                                                                                   |
| Bag Length               | 30 to 180/210mm<br>(1.18 to 7'')                                                                                 |
| Product Characteristic   | Granules                                                                                                         |
| Dosing system Compatible | Volumetric Cup                                                                                                   |
| Filling Range            | 1-20ml;20-90ml;22-220ml;200-800ml(only for G420) by Option                                                       |
| Running Motion           | Intermittent                                                                                                     |
| Working Efficiency       | 40-80bags/min                                                                                                    |
| Control by               | PLC & touch screen control                                                                                       |
| Date Coding Can Be       | Hot Stamping Coder                                                                                               |
| Options Available        | Perforation, SS Frame, Gas Flushing, Hot Stamping Coder, Strip Bags                                              |
| Film & Reel              | 0.04-0.12mm (30-120mic.) Real Max.Dia.400mm(15.75") Real Core Dia.75mm (2.95")<br>Max. Reel Width 300mm (11.81") |
| Power & Voltage          | 1.35KW, AC220V/50Hz                                                                                              |
| Dimensions               | 650*850*1650mm<br>(25.59*33.46*64.96")                                                                           |
| Machine Weight           | 250kg                                                                                                            |