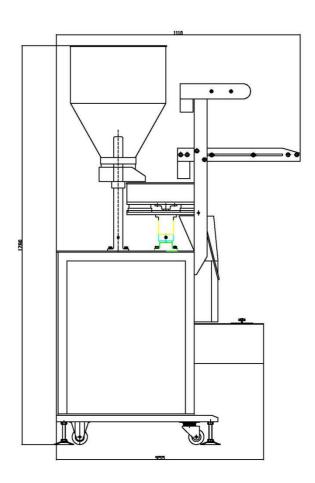

#### **Machine Dimension:**

### **Technical Specification:**

| Model                    | VFH6-G320                                                                                                        |
|--------------------------|------------------------------------------------------------------------------------------------------------------|
| Bag Styles               | Pillow Bag                                                                                                       |
| Bag Width                | 30 to 140mm<br>(1.18 to 5.31")                                                                                   |
| Bag Length               | 30 to 180/210mm<br>(1.18 to 7'')                                                                                 |
| Product Characteristic   | Granules                                                                                                         |
| Dosing system Compatible | Volumetric Cup                                                                                                   |
| Filling Range            | 1-20ml;20-90ml;22-220ml;200-800ml(only for G420) by Option                                                       |
| Running Motion           | Intermittent                                                                                                     |
| Working Efficiency       | 40-80bags/min                                                                                                    |
| Control by               | PLC & touch screen control                                                                                       |
| Date Coding Can Be       | Hot Stamping Coder                                                                                               |
| Options Available        | Perforation, SS Frame, Gas Flushing, Hot Stamping Coder, Strip Bags                                              |
| Film & Reel              | 0.04-0.12mm (30-120mic.) Real Max.Dia.400mm(15.75") Real Core Dia.75mm (2.95")<br>Max. Reel Width 300mm (11.81") |
| Power & Voltage          | 1.35KW, AC220V/50Hz                                                                                              |
| Dimensions               | 650*850*1650mm<br>(25.59*33.46*64.96")                                                                           |
| Machine Weight           | 250kg                                                                                                            |