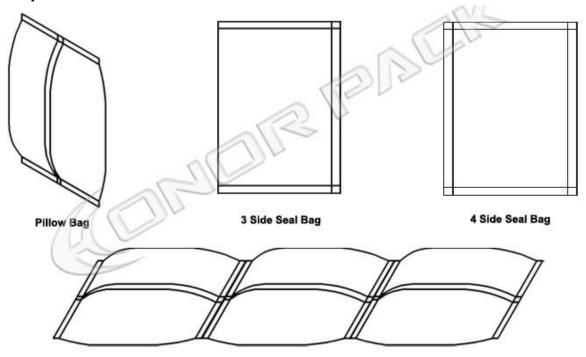

### **Technical Specification:**

| Model                    | VFH6-G320                                                                                                        |
|--------------------------|------------------------------------------------------------------------------------------------------------------|
| Bag Styles               | Pillow Bag                                                                                                       |
| Bag Width                | 30 to 140mm<br>(1.18 to 5.31")                                                                                   |
| Bag Length               | 30 to 180/210mm<br>(1.18 to 7'')                                                                                 |
| Product Characteristic   | Granules                                                                                                         |
| Dosing system Compatible | Volumetric Cup                                                                                                   |
| Filling Range            | 1-20ml;20-90ml;22-220ml;200-800ml(only for G420) by Option                                                       |
| Running Motion           | Intermittent                                                                                                     |
| Working Efficiency       | 40-80bags/min                                                                                                    |
| Control by               | PLC & touch screen control                                                                                       |
| Date Coding Can Be       | Hot Stamping Coder                                                                                               |
| Options Available        | Perforation, SS Frame, Gas Flushing, Hot Stamping Coder, Strip Bags                                              |
| Film & Reel              | 0.04-0.12mm (30-120mic.) Real Max.Dia.400mm(15.75") Real Core Dia.75mm (2.95")<br>Max. Reel Width 300mm (11.81") |
| Power & Voltage          | 1.35KW, AC220V/50Hz                                                                                              |
| Dimensions               | 650*850*1650mm<br>(25.59*33.46*64.96")                                                                           |
| Machine Weight           | 250kg                                                                                                            |

### **Bag Samples:**

Strip Bags Email:marketing@honorpack.com